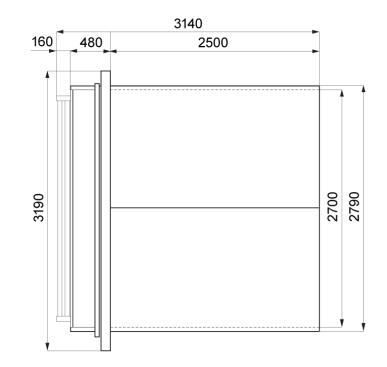

cklight helps to detects errors and cut off the faulty fragment of the material

## ADJUSTMENT OF ROTATIONAL SPEED AND CUTTING SPEED



Cutter speed adjustment is helpful when cutting materials which stick on to the blade



Adjusting the cutting speed is essential when cutting certain materials

#### FABRIC ROLLING MACHINE



It is useful to roll the material onto the tube

The side version allows installation on any side of the table

## CONTROL FRAME FOR ROLLING-UP CORRECTNESS



Useful to check that the roller blind is rolled up correctly



The electric version is operated with a lever

## BOTTOM SHELVES AND ASSEMBLY TABLE



Bottom shelves make a space for storing the rolls of fabrics



Additional table can be used to assembly the roller blinds

# **TECHNICAL DRAWINGS - EXAMPLES**



RollMaster 280 Standard – length 250 cm

## RollMaster 310 Super - length 350 cm





# SAMEX Professional Cutting Equipment 93-160 Łódź, ul. Kilińskiego 300

93-160 Łódź, ul. Kilińskiego 300 Poland +48 42 643 05 30 info@samex.com.pl www.samex.com.pl www.youtube.com/c/SAMEXPoland