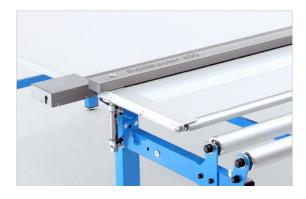

#### **HOLDING BAR**

Pneumatic holding bar operated with a button or a foot pedal