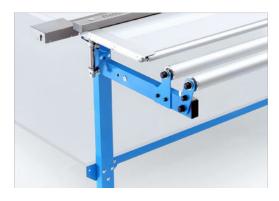

#### **HOLDING BAR**

Pneumatic holding bar operated with a button or a foot pedal