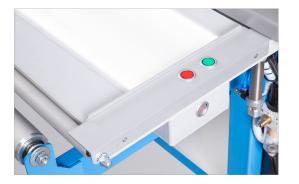

#### **HOLDING BAR**

Pneumatic holding bar operated with a button or a foot pedal