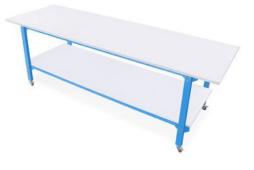

## BOTTOM SHELVES AND ASSEMBLY TABLE

Bottom shelves make a space for storing the rolls of fabrics

Additional table can be used to assembly the roller blinds