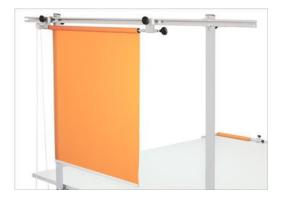

## FABRIC FEEDER

Bottom version of a fabric feeder saves space if the room is small

Upper version of a fabric feeder makes is easier to unroll the material