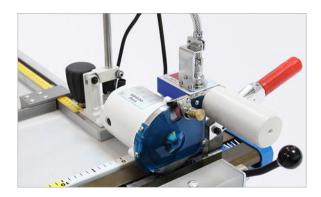

#### CUTTER

The Standard version equipped with a manual cutter

The Super version equipped with an automatic cutter