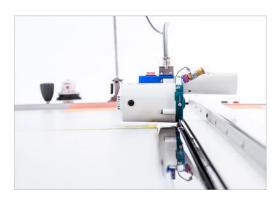

#### LED BACKLIGHT

LED backlight helps to detects errors and cut off the faulty fragment of the material