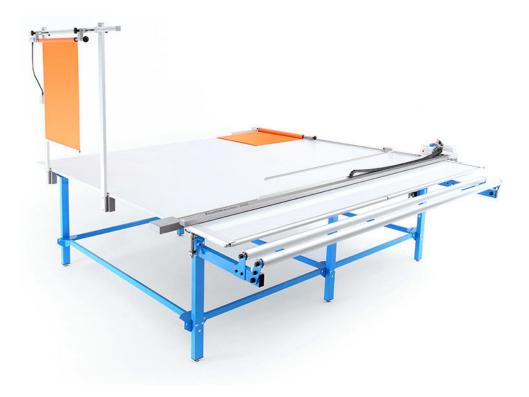

RollMaster is a versatile cutting table, which works perfectly when used for cutting material precisely to the size.

It is a perfect choice for roller blinds producers.

## **CUTTING TABLE**

| Cutting width | up to 270 cm        | up to 320 cm                 | up to 350 cm |  |
|---------------|---------------------|------------------------------|--------------|--|
| Length        | 200 – 500 cm        | 200 – 500 cm                 |              |  |
| Height        | 86-89 cm, regulated | 86-89 cm, regulated          |              |  |
| Frame         | powder coated steel | powder coated steel profiles |              |  |
| Table top     | 25 mm, 2 mm PVC f   | 25 mm, 2 mm PVC framed       |              |  |
| Colour scheme | blue/grey           | blue/grey                    | black/orange |  |

# **CUTTING DEVICE**

| Rotary cutter        | manual       | automatic                                                                 | automatic                                                                 |
|----------------------|--------------|---------------------------------------------------------------------------|---------------------------------------------------------------------------|
| Ultrasonic cutter    | -            | -                                                                         | yes                                                                       |
| Cutting speed        | -            | 1 m/s, optionally adjustable                                              | 1 m/s, adjustable                                                         |
| Cutting precision    | 1 mm         |                                                                           |                                                                           |
| Voltage              | 230 V        |                                                                           |                                                                           |
| Output power         | 130 W        | 200 W                                                                     | 1500 W                                                                    |
| Protection equipment | blade covers | blade covers<br>start lock with raised<br>holding bar<br>emergency switch | blade covers<br>start lock with raised<br>holding bar<br>emergency switch |