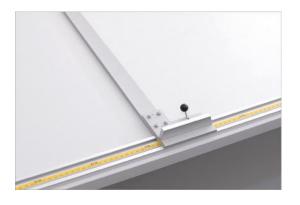

#### **MEASURING STRIP**

Slider with aluminum strip helps to block the material on a specified length

Slider with laser is easier to slide