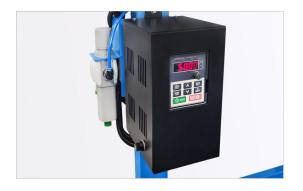

#### **CONTROL FEATURES**

|     | 4-digit display, buttons | 7" touch panel |
|-----|--------------------------|----------------|
|     | 2 sets                   | 2 sets         |
|     | yes                      | yes            |
|     | yes                      | yes            |
| nal | optional                 | yes            |
|     | optional                 | yes            |
|     | -                        | 6              |
|     |                          | -              |