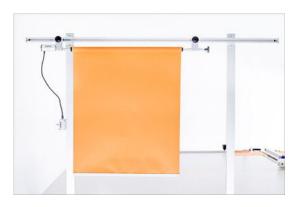

## FABRIC FEEDER

Bottom version of a fabric feeder saves space if the room is small

Upper version of a fabric feeder makes is easier to unroll the material