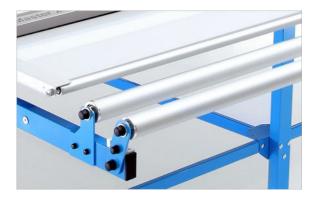

#### FABRIC ROLLING MACHINE

It is useful to roll the material onto the tube

The side version allows installation on any side of the table