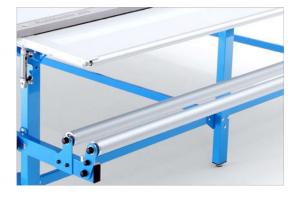

## FABRIC FEEDER

Bottom version of a fabric feeder saves space if the room is small

Upper version of a fabric feeder makes is easier to unroll the material

#### FABRIC ROLLING MACHINE

It is useful to roll the material onto the tube

The side version allows installation on any side of the table