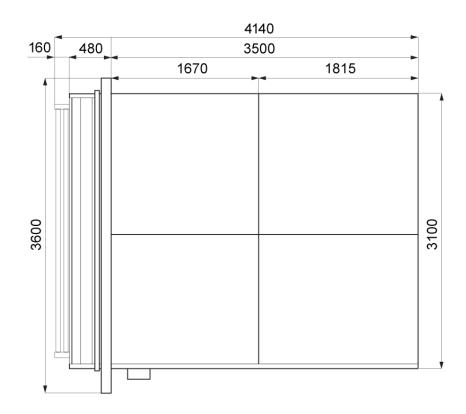

ADJUSTMENT OF ROTATIONAL SPEED AND CUTTING SPEED



Cutter speed adjustment is helpful when cutting materials which stick on to the blade



Adjusting the cutting speed is essential when cutting certain materials

#### FABRIC ROLLING MACHINE



It is useful to roll the material onto the tube

The side version allows installation on any side of the table

## CONTROL FRAME FOR ROLLING-UP CORRECTNESS



Useful to check that the roller blind is rolled up correctly



The electric version is operated with a lever

## BOTTOM SHELVES AND ASSEMBLY TABLE



Bottom shelves make a space for storing the rolls of fabrics



Additional table can be used to assembly the roller blinds

# **TECHNICAL DRAWINGS - EXAMPLES**



RollMaster 280 Standard – length 250 cm

## RollMaster 310 Super - length 350 cm





# SAMEX Professional Cutting Equipment 93-160 Łódź, ul. Kilińskiego 300

93-160 Łódź, ul. Kilińskiego 300 Poland +48 42 643 05 30 info@samex.com.pl www.samex.com.pl www.youtube.com/c/SAMEXPoland