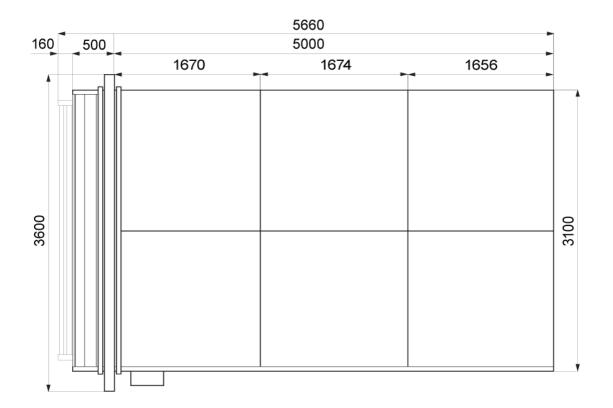

# **TECHNICAL DRAWINGS - EXAMPLES**

RollMaster 280 Standard – length 250 cm

## RollMaster 310 Super - length 350 cm