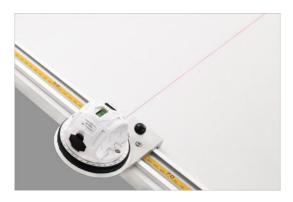

#### **MEASURING STRIP**

Slider with aluminum strip helps to block the material on a specified length

Slider with laser is easier to slide