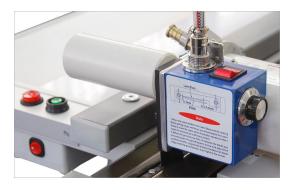

## ADJUSTMENT OF ROTATIONAL SPEED AND CUTTING SPEED

Cutter speed adjustment is helpful when cutting materials which stick on to the blade

Adjusting the cutting speed is essential when cutting certain materials