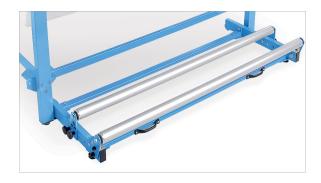

#### **FABRIC FEEDER**

Upper version of a fabric feeder makes is easier to unroll the material

External unwinder for rolls with a diameter of up to 100 cm

Floor unwinder for rolls with a diameter of up to 70 cm