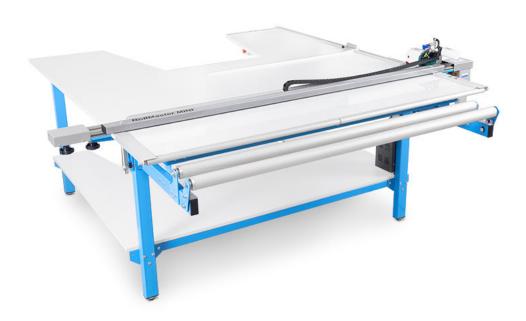

#### Cut-to-length compact cutting table

An innovative cutting table designed for cutting pieces from material on a roll. The cutter used in the RollMaster table allows cutting a wide range of materials, from silk to thick and stiff foam.

The new table model is the younger brother of the larger machines from the RollMaster series - it has all the functions and equipment options of the other models, additionally introducing an innovative method of operation and reduced dimensions.

Thanks to the lowered part of the tabletop, the operator can take a more ergonomic working position and pull the material towards himself instead of pushing it out. The top can also be raised to create a full table surface.

The material feeder uses a set of rollers mounted at the height of the countertop or external unwinders designed for large rolls up to 100 cm in diameter.