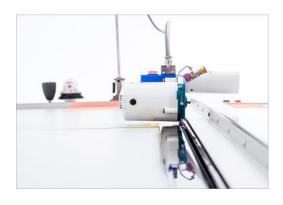

#### **CUTTER**

The Standard version equipped with a manual cutter

The Super version equipped with an automatic cutter

The Super Plus version equipped with an automatic cutter