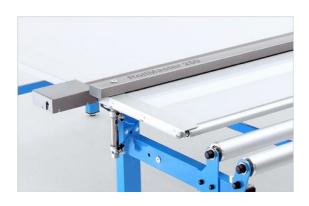

#### **MEASURING STRIP**

Slider with aluminum strip helps to block the material on a specified length

Slider with laser is easier to slide