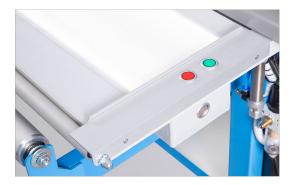

#### **HOLDING BAR**

Pneumatic holding bar operated with a button or a foot pedal