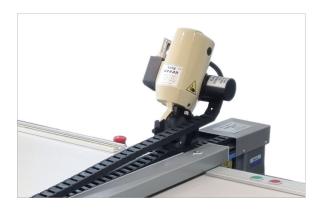

#### **HOLDING BAR**

Pneumatic holding bar operated with a button or a foot pedal