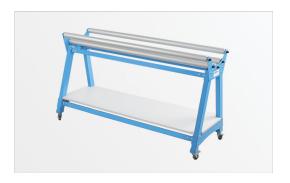

#### Cut-to-length compact cutting table

An innovative cutting table designed for cutting pieces from material on a roll. The cutter used in the RollMaster table allows cutting a wide range of materials, from silk to thick and stiff foam.

The new table model is the younger brother of the larger machines from the RollMaster series - it has all the functions and equipment options of the other models, additionally introducing an innovative method of operation and reduced dimensions.

Thanks to the lowered part of the tabletop, the operator can take a more ergonomic working position and pull the material towards himself instead of pushing it out. The top can also be raised to create a full table surface.