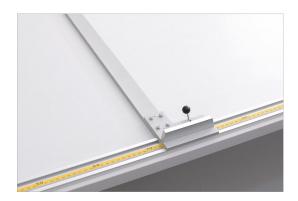

#### **MEASURING STRIP**

Slider with aluminum strip helps to block the material on a specified length

Slider with laser is easier to slide