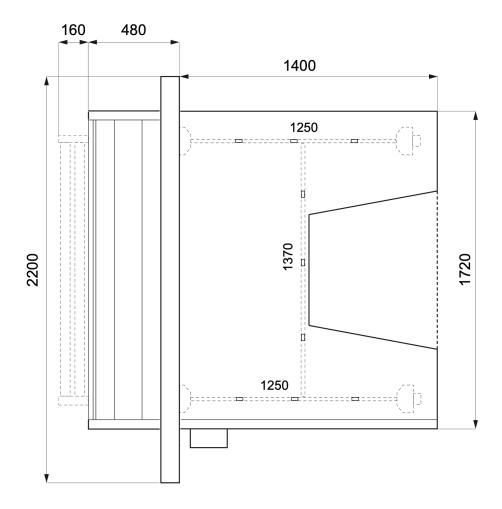

cm



Floor unwinder for rolls with a diameter of up to 70 cm



Mobile unwinder makes it easier to transport rolls with a diameter of up to 45 cm

#### **MEASURING STRIP**



Slider with aluminum strip helps to block the material on a specified length



Slider with laser is easier to slide

#### **LED BACKLIGHT**



LED backlight helps to detects errors and cut off the faulty fragment of the material

#### ADJUSTMENT OF ROTATIONAL SPEED AND CUTTING SPEED



Cutter speed adjustment is helpful when cutting materials which stick on to the blade



Adjusting the cutting speed is essential when cutting certain materials

#### **SPARE PARTS KIT**



Spare parts kit includes necessary consumables such as blades, sharpeners etc.

## **TECHNICAL DRAWINGS**

RollMaster Mini Super - length 140 cm