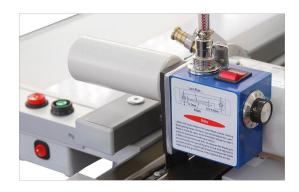

#### ADJUSTMENT OF ROTATIONAL SPEED AND CUTTING SPEED

Cutter speed adjustment is helpful when cutting materials which stick on to the blade

Adjusting the cutting speed is essential when cutting certain materials