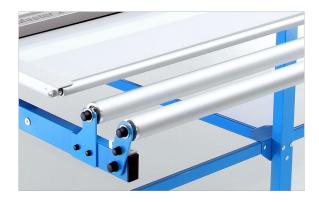

#### **FABRIC FEEDER**

Upper version of a fabric feeder makes is easier to unroll the material

External unwinder for rolls with a diameter of up to 100 cm

Floor unwinder for rolls with a diameter of up to 70 cm