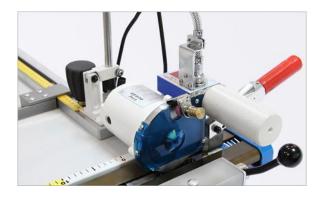

#### **CUTTER**

The Standard version equipped with a manual cutter

The Super version equipped with an automatic cutter

The Super Plus version equipped with an automatic cutter