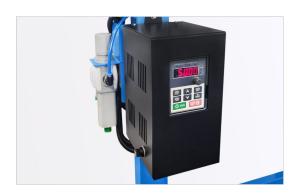

#### ADJUSTMENT OF ROTATIONAL SPEED AND CUTTING SPEED

Cutter speed adjustment is helpful when cutting materials which stick on to the blade

Adjusting the cutting speed is essential when cutting certain materials