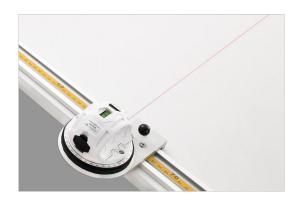

#### **MEASURING STRIP**

Slider with aluminum strip helps to block the material on a specified length

Slider with laser is easier to slide